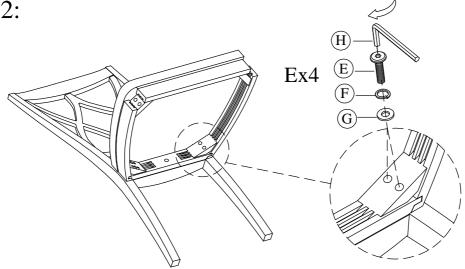

## Step 1:

email: <u>info@riverside-furniture.com</u>

MYRA
Dining Room
Assembly Instructions

Made in Viet Nam

59397 - Xx Back Uph Side Chair 2in

Step 3:

Complete