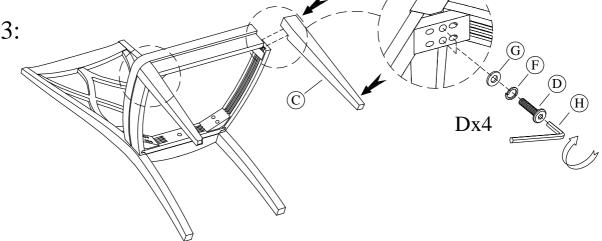

## Step 1:

email: <u>info@riverside-furniture.com</u>

MYRA
Dining Room
Assembly Instructions

Made in Viet Nam

59397 - Xx Back Uph Side Chair 2in

Step 3:

Complete