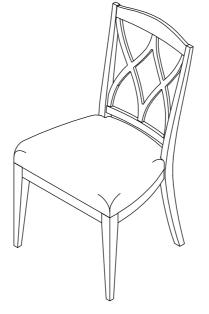

Made in Viet Nam

#59397 Xx Back Uph Side Chair 2in

## Step 1:

email: <u>info@riverside-furniture.com</u>

MYRA
Dining Room
Assembly Instructions

Made in Viet Nam

59397 - Xx Back Uph Side Chair 2in

Step 3:

Complete