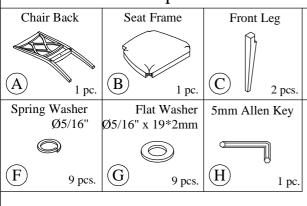

### Components and Hardware List

# MYRA Dining Room Assembly Instructions

Allen Head Bolt

Ø5/16"-18 x 2"

5 pcs.

(D)

Allen Head Bolt

Ø5/16"-18 x 3"

4 pcs.

(E)