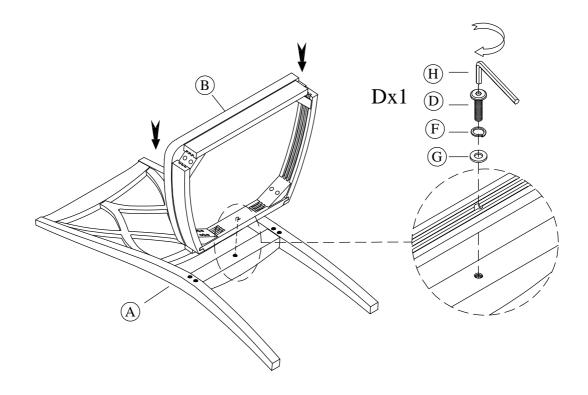

## Step 1:

email: <u>info@riverside-furniture.com</u>

MYRA
Dining Room
Assembly Instructions

Made in Viet Nam

59397 - Xx Back Uph Side Chair 2in

Step 3:

Complete